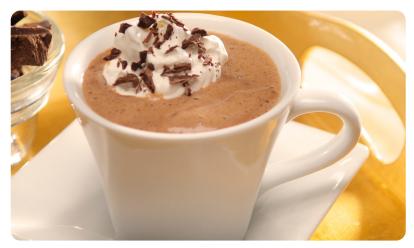

## Caramel Hot Chocolate

Take comfort on a cool day with a warm drink

www.werthers-original.ca

## Ingredients

- 4 cups whole milk
- <sup>1</sup>∕<sub>3</sub> cup sugar
- 2 teaspoons instant coffee
- <sup>3</sup>/<sub>4</sub> cup bittersweet chocolate, chopped (reserve a tablespoon for drink garnish)
- 15 pieces (90 g) Werther's Original Chewy Caramels, unwrapped up granulated sugar
- 1 tub prepared whipped cream

## Instructions

- **1.** In a medium heavy bottomed saucepot, heat milk, sugar and coffee to a boil.
- **2.** Reduce heat to low and add the chocolate and caramels.
- **3.** Continue to barely simmer, stirring often, until both the caramels and chocolate have melted completely.
- **4.** Pour into small mugs or cups and top with whipped cream and chocolate.